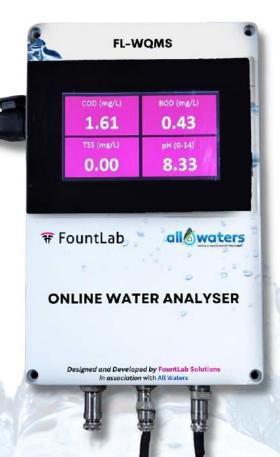

## **Product Details**

FL-WQM (Water Quality Monitoring), a smart water quality monitoring and management system. It allows Sewage and Effluent Treatment Plants to increase operational efficiency and provide optimum output by 24x7 In-line Data Monitoring. Needless to mention water is among the five basic needs of life on planet earth and FL-WQM allows you to be a responsible consumer.

FL-WQMS are all supplied with an easy-to-use 4.3" capacitive touch screen display Human Machine Interface (HMI).

## How It works?

List of Sensors

| Sr.No. | Parameter   | Range      | Resolution | Calibrated         | Measurement Type | Accuracy  |
|--------|-------------|------------|------------|--------------------|------------------|-----------|
| 1      | pН          | 0-14       | 0.01       |                    | Inline           | 0.01      |
| 2      | TSS         | 0-600mg/L  | 0.01mg/L   |                    | Inline           | 0.1mg/L   |
| 3      | BOD         | 0-300mg/L  | 0.01mg/L   | Factory Calibrated | Inline           | 0.1mg/L   |
| 4      | COD         | 0-500mg/L  | 0.01mg/L   | Cambratea          | Inline           | 0.1mg/L   |
| 5      | Temperature | 0-80 deg C | 0.1deg C   | 9 . 19             | Inline           | 0.5 deg C |