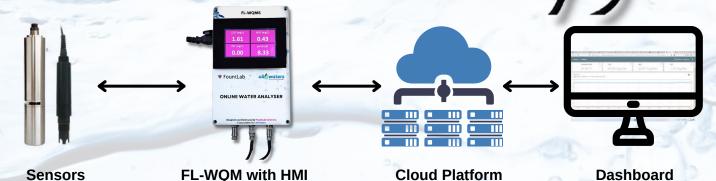

## How It works?

List of Sensors

| Sr.No. | Parameter   | Range      | Resolution | Calibrated         | Measurement Type | Accuracy  |
|--------|-------------|------------|------------|--------------------|------------------|-----------|
| 1      | pН          | 0-14       | 0.01       |                    | Inline           | 0.01      |
| 2      | TSS         | 0-600mg/L  | 0.01mg/L   |                    | Inline           | 0.1mg/L   |
| 3      | BOD         | 0-300mg/L  | 0.01mg/L   | Factory Calibrated | Inline           | 0.1mg/L   |
| 4      | COD         | 0-500mg/L  | 0.01mg/L   | Cambratea          | Inline           | 0.1mg/L   |
| 5      | Temperature | 0-80 deg C | 0.1deg C   | 9 . 19             | Inline           | 0.5 deg C |

Fully customizable device configuration and services

Hassel Free After Sales Services

Secure and reliable cloud platform