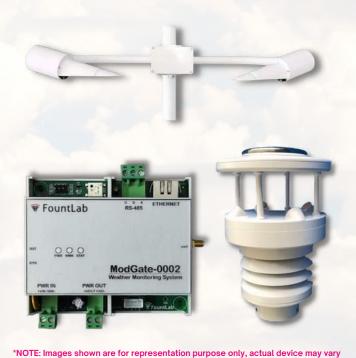

### **Product Details**

FountLab's Weather Monitoring System, is a onestop source for accurate and up-to-date weather information. Our system is designed to provide real-time data on a wide range of atmospheric conditions, including temperature, humidity, air pressure, wind speed and direction, and more. With a network of sensors installed in the device. we are able to gather and process accurate and comprehensive weather data to give you the most up-to-date information available.

#### **Features**

Visibility, Wind Speed and Direction, Pressure, Rainfall,

**Smart access to remote** data with an interactive

**Cost-effective and** accurate data is provided for further analysis.

Multiple connectivity options like Ethernet, GSM, Wi-Fi etc.